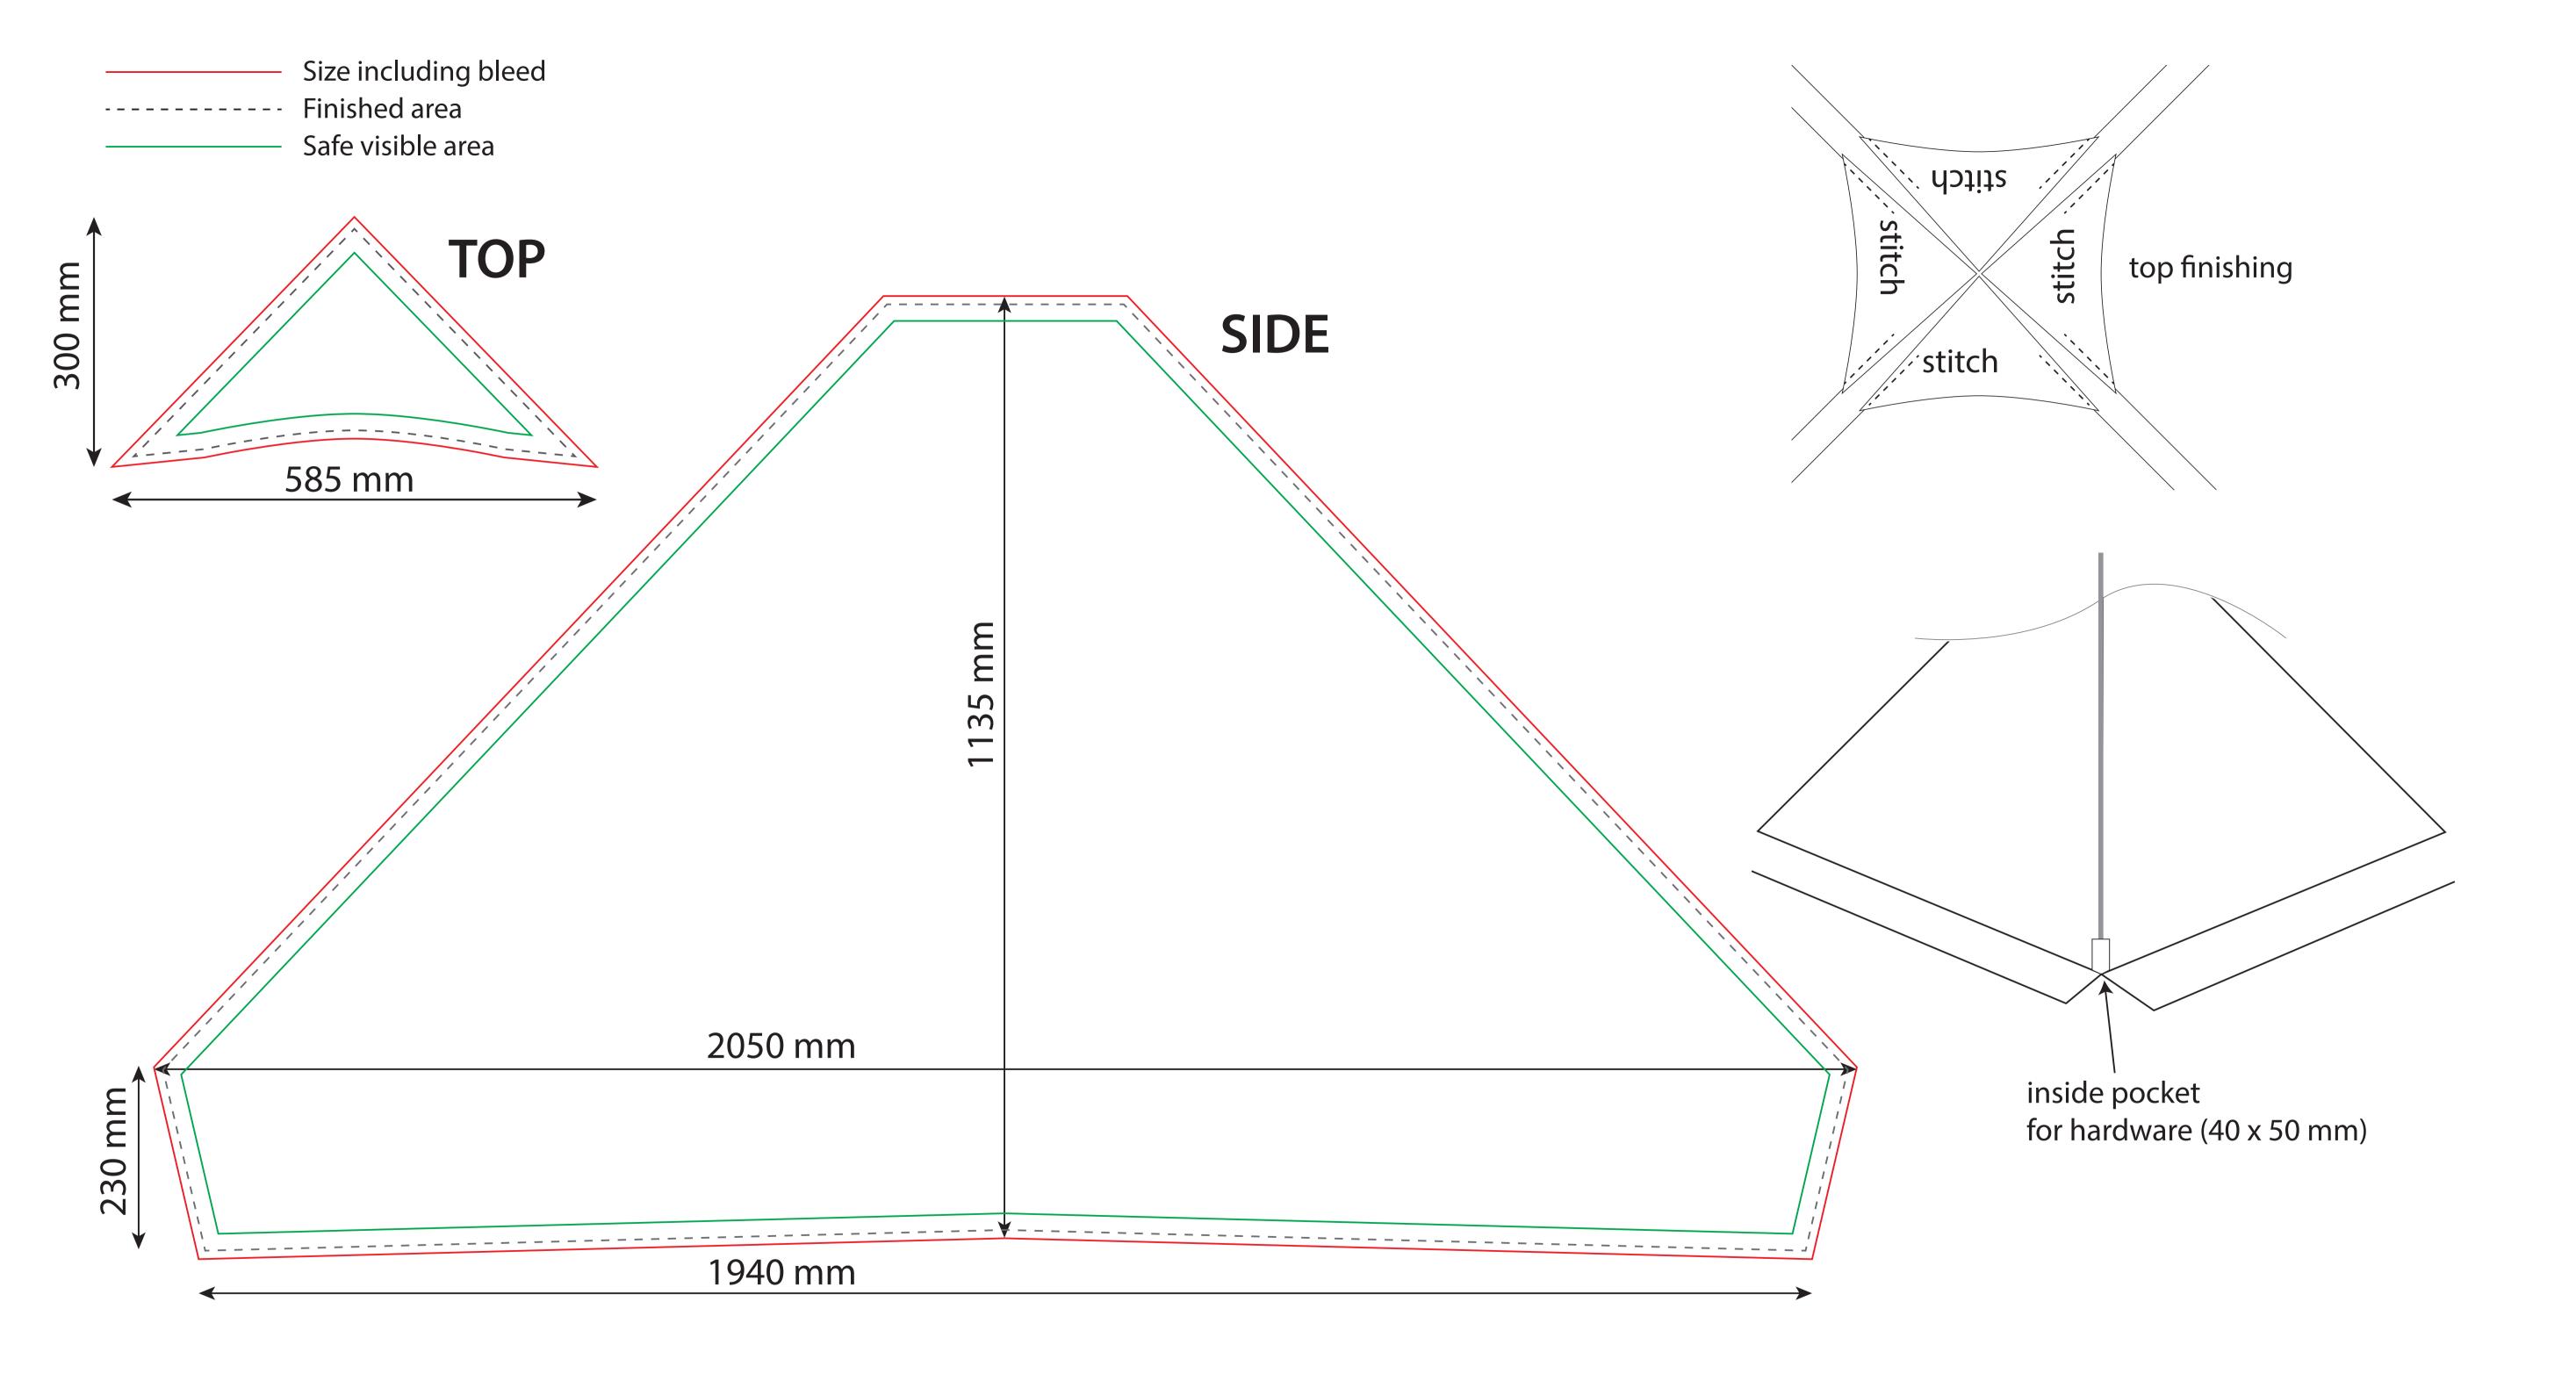

## Umbrella Square UU-S-01

One piece:

ΤΟΡ

Total area including bleed: 585 (w) x 300(h) mm Finished size: 530 (w) x 2080 (h) mm Visible area: 530 (w) x 2080 (h) mm

## SIDE

Total area including bleed: 2050 (w) x 1160(h) mm Finished size: 2030 (w) x 1140(h) mm Visible area: 2030 (w) x 1140(h) mm