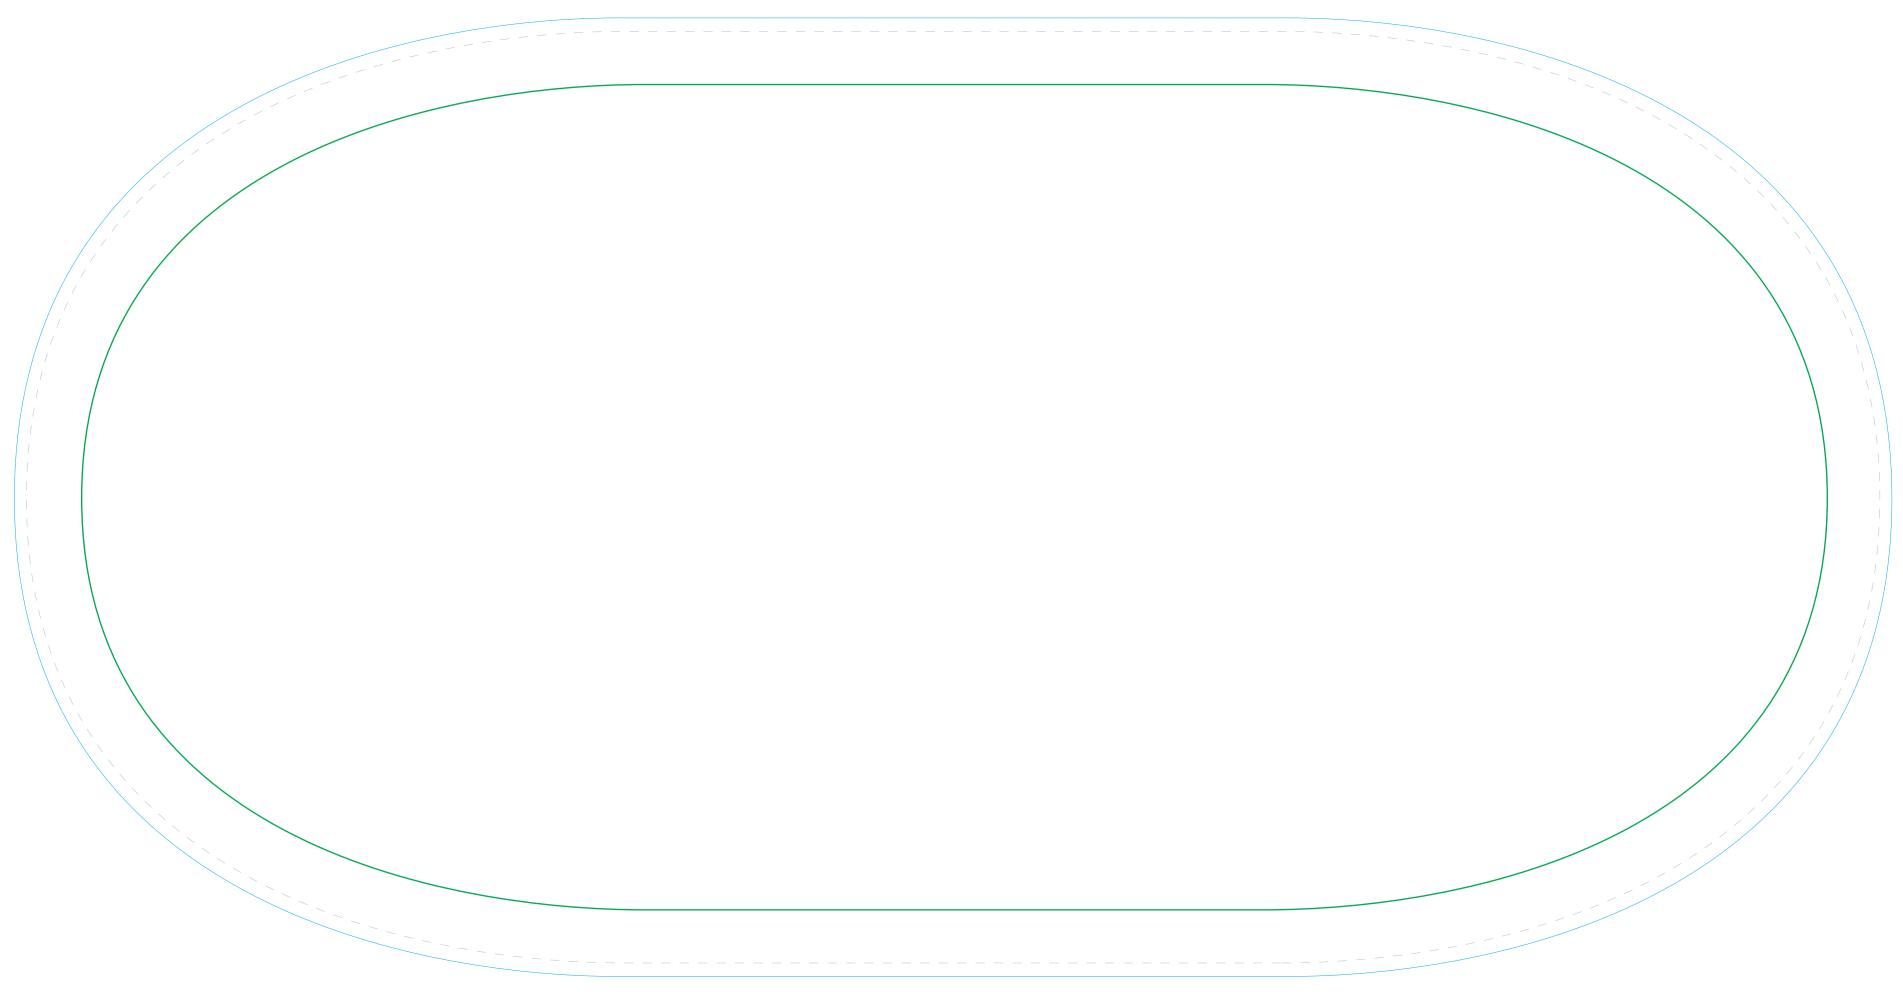

#### **Stowaway**

Total area including bleed: 1986.5 (w) x 1014 (h) mm

Finished size: 1962.5 (w) x 990 (h) mm

Visible area: 1962.5 (w) x 990 (h) mm

Please keep all text, logos and critical design elements to the inside of the safe area indicated by the green keyline.

Please note this template is created for our own fabric characteristics and may need to be adjusted to suit other fabrics.

#### General guidelines

- CMYK
- Convert Pantone colours to CMYK.
- Do not supply RGB images.
- Do not embed images, supply them.
- Resolution must be 300 dpi at 25% of output size.
- All fonts must be converted to outlines.
- Please supply artwork as PDF or Illustrator EPS files.

#### This template

- Is supplied at 25% of finished size.
- Includes bleed (as shown by the red keyline).
- Overall template size:
  496.625 (w) x 253.5 (h) mm