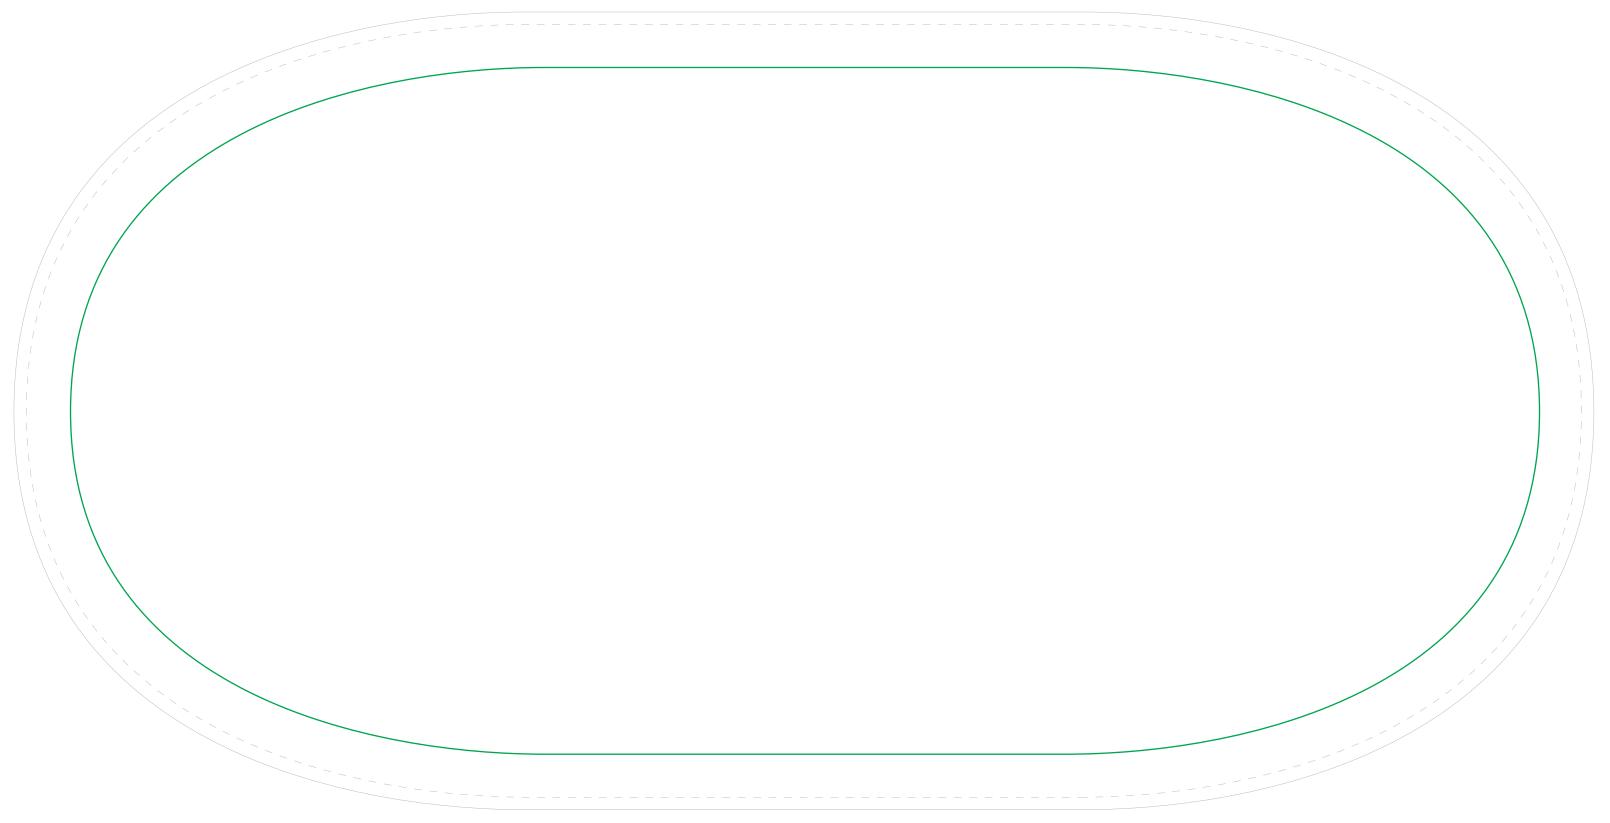

#### **Stowaway**

Total area including bleed: 1674 (w) x 844 (h) mm

Finished size: 1650 (w) x 820 (h) mm

Visible area: 1650 (w) x 820 (h) mm

Please keep all text, logos and critical design elements to the inside of the safe area indicated by the green keyline.

Please note this template is created for our own fabric characteristics and may need to be adjusted to suit other fabrics.

#### General guidelines

- CMYK
- Convert Pantone colours to CMYK.
- Do not supply RGB images.
- Do not embed images, supply them.
- Resolution must be 300 dpi at 25% of output size.
- All fonts must be converted to outlines.
- Please supply artwork as PDF or Illustrator FPS files.

#### This template

- Is supplied at 25% of finished size.
- Includes bleed (as shown by the red keyline).
- Overall template size:418.5 (w) x 211 (h) mm