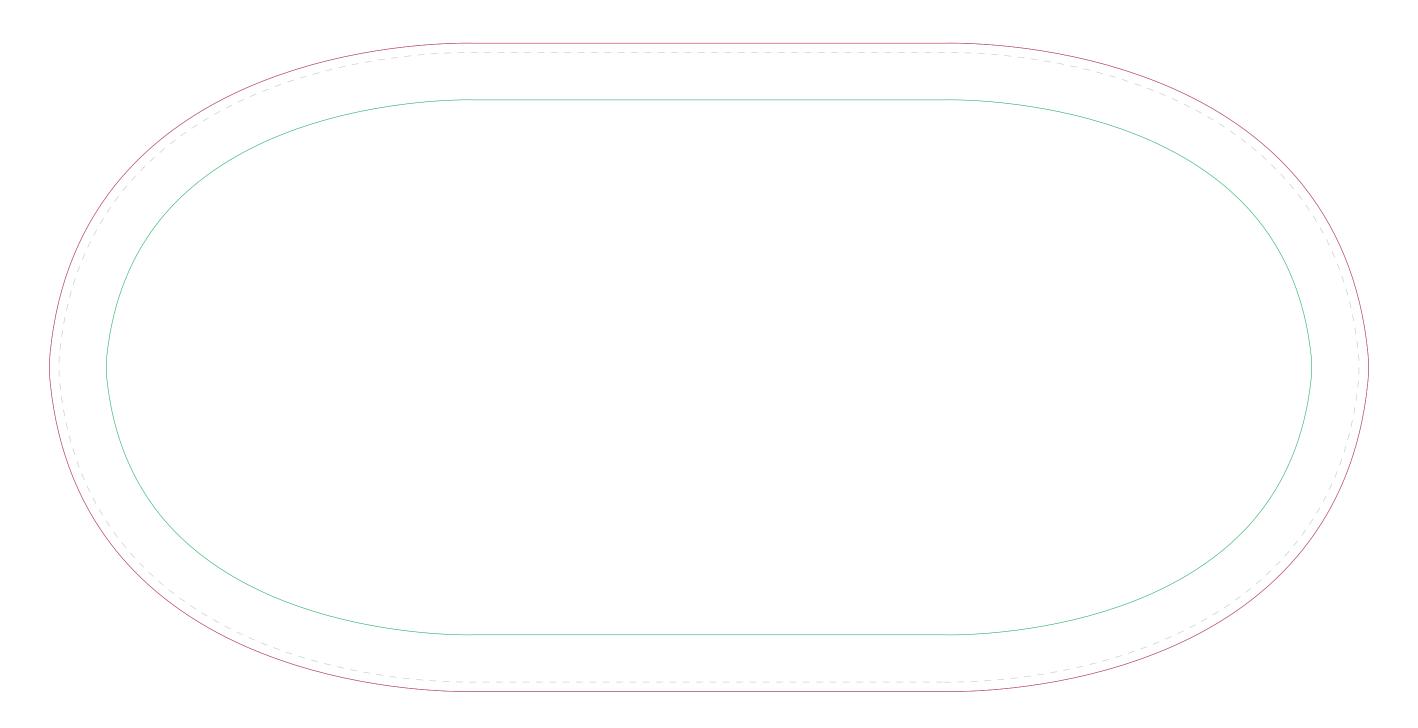

#### Stowaway 1400x700 UB736-03

Total area including bleed: 1395 (w) x 686 (h) mm

Finished size: 1375 (w) x 666 (h) mm

Visible area: 1364 (w) x 656 (h) mm

Please keep all text, logos and critical design elements to the inside of the safe area indicated by the green keyline.

Please note this template is created for our own fabric characteristics and may need to be adjusted to suit other fabrics.

### General guidelines

- CMYK
- Convert Pantone colours to CMYK.
- Do not supply RGB images.
- Do not embed images, supply them.
- Resolution must be 300 dpi at 25% of output size.
- All fonts must be converted to outlines.
- Please supply artwork as PDF or Illustrator EPS files.

## This template

- Is supplied at 25% of finished size.
- Includes bleed (as shown by the red keyline).
- Overall template size: 348.75 (w) x 171.5 (h) mm