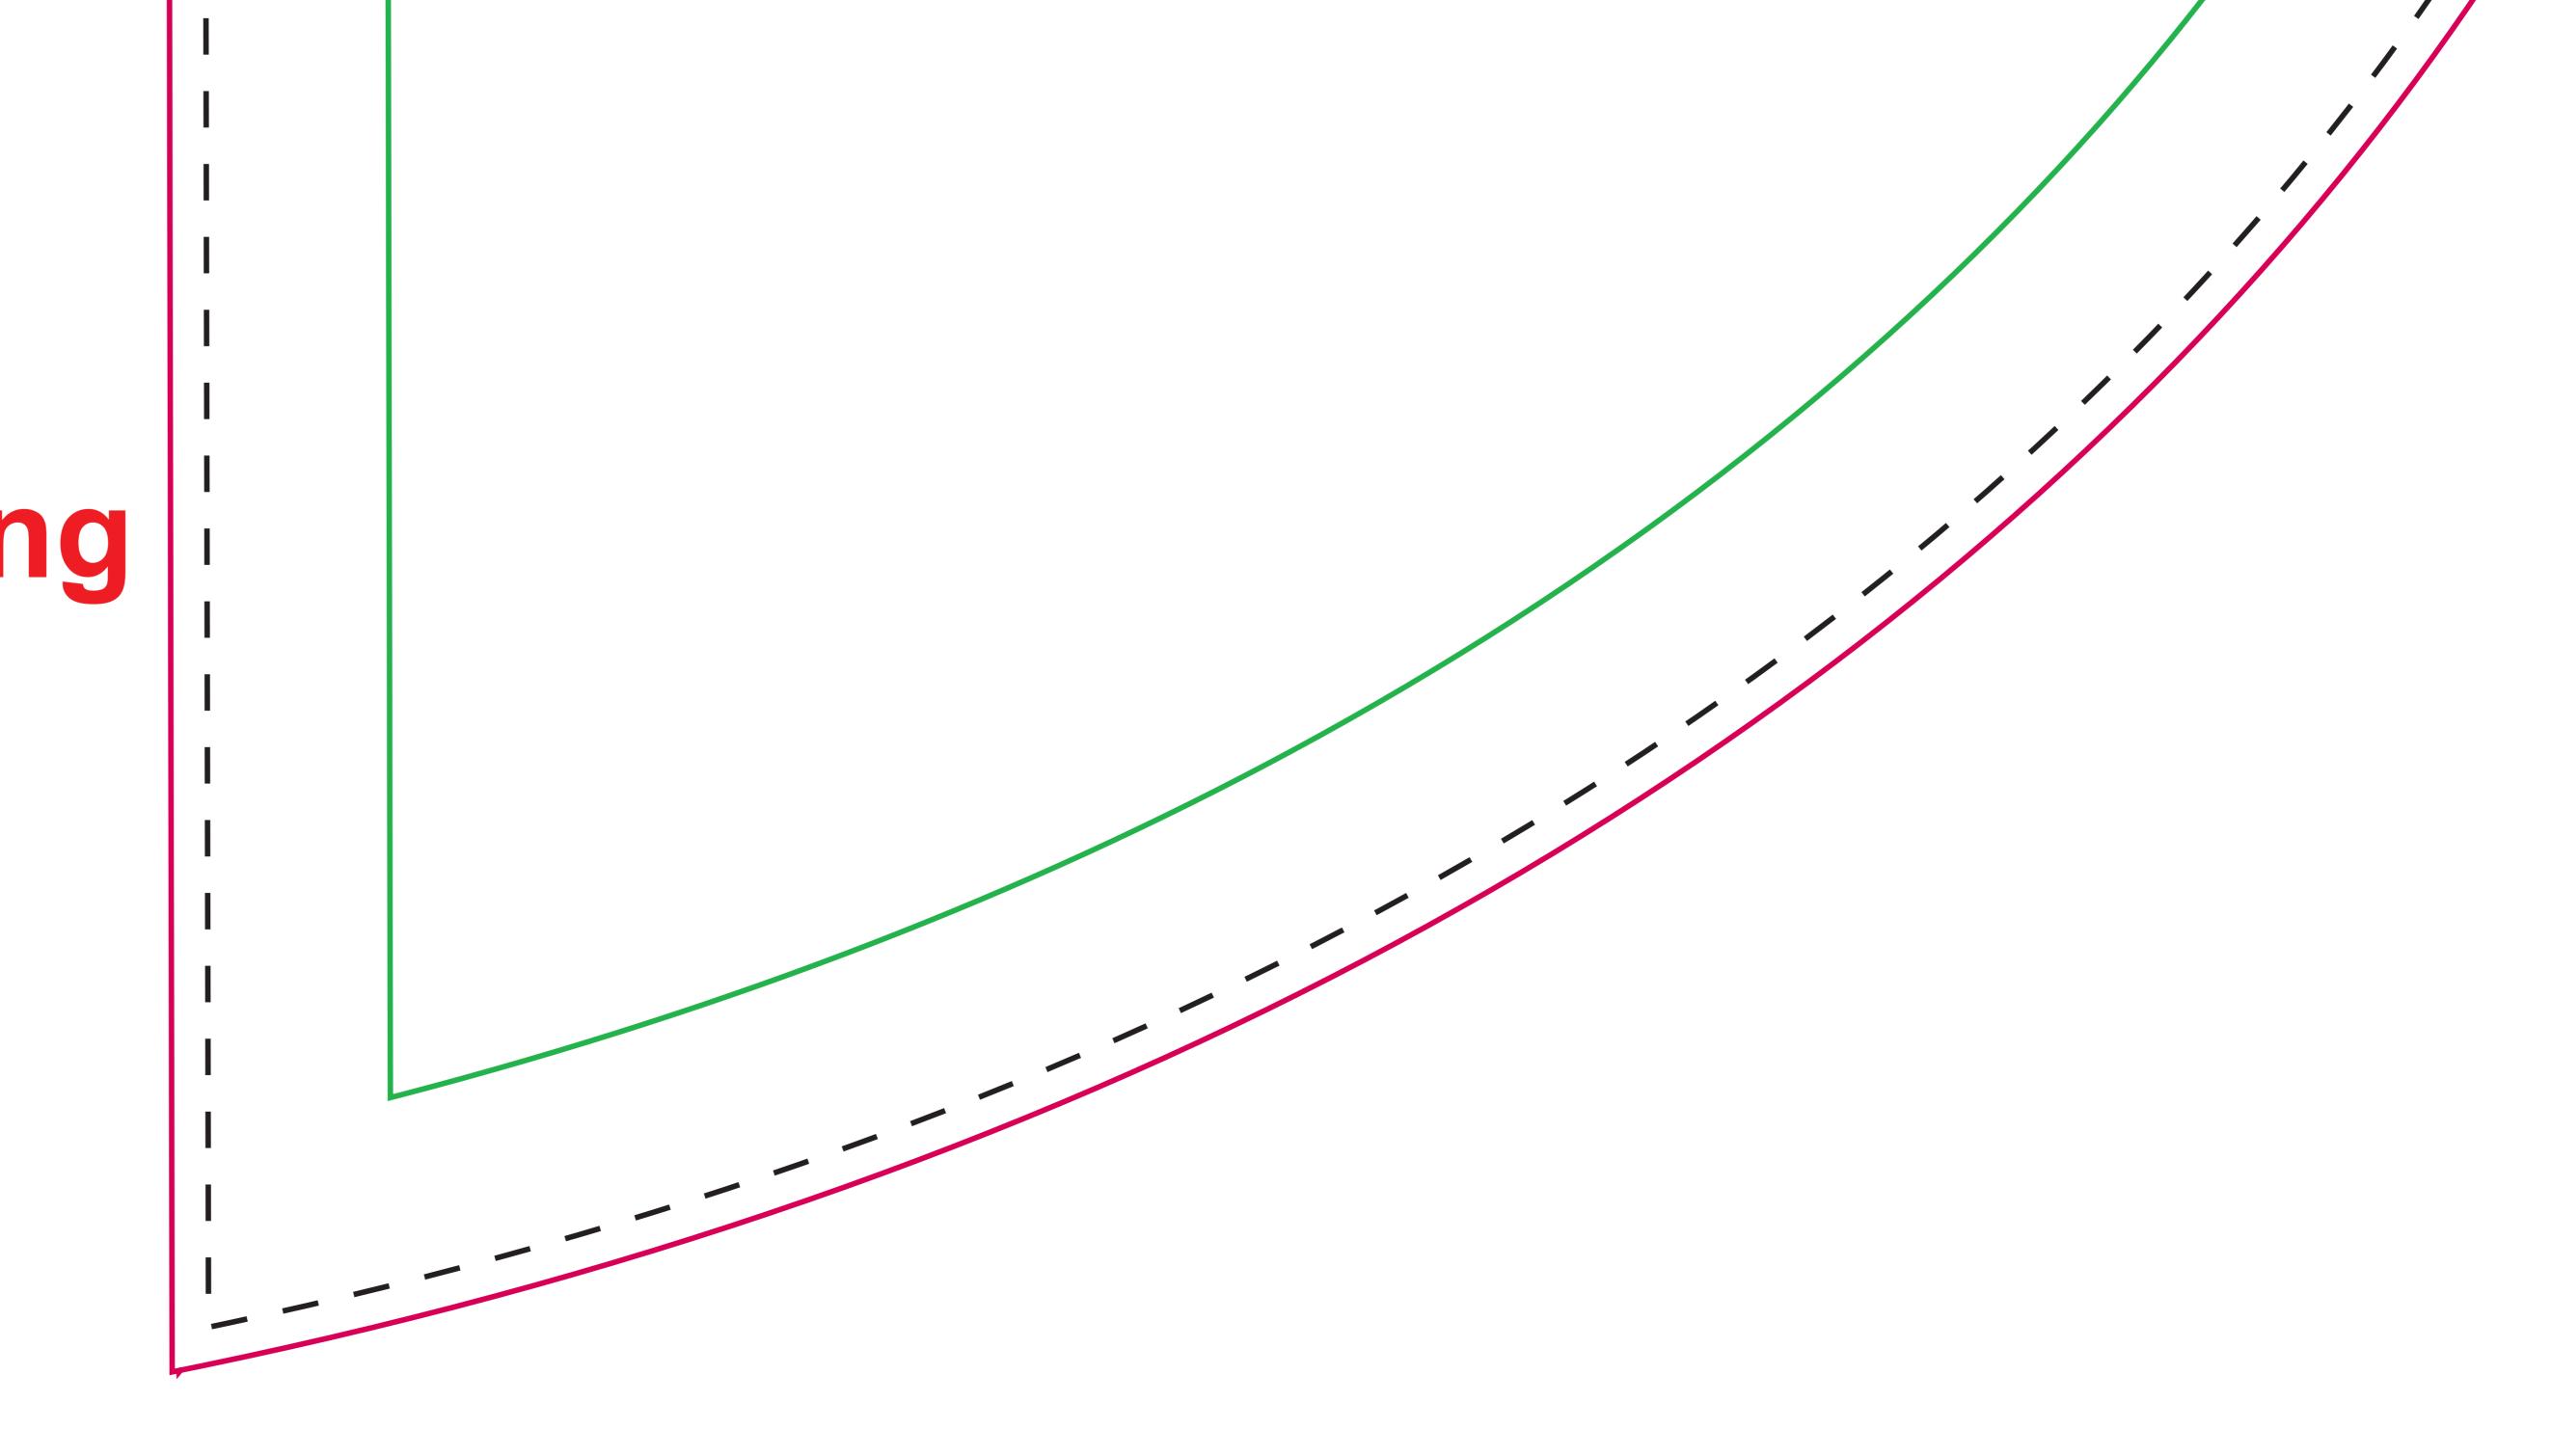

## Crest FLA-SM

**Total area including bleeding:** 750 x 1640 mm

**Finished area:** 730 x 1620 mm

Visible area:

## 730 x 1620 mm

Normally supplied printed front side only. A printed reverse is available as an optional extra.

Please note this template is created for our own fabric characteristics and may need to be adjusted to suit other fabrics.

## Total area including bleeding Visible area Finished area