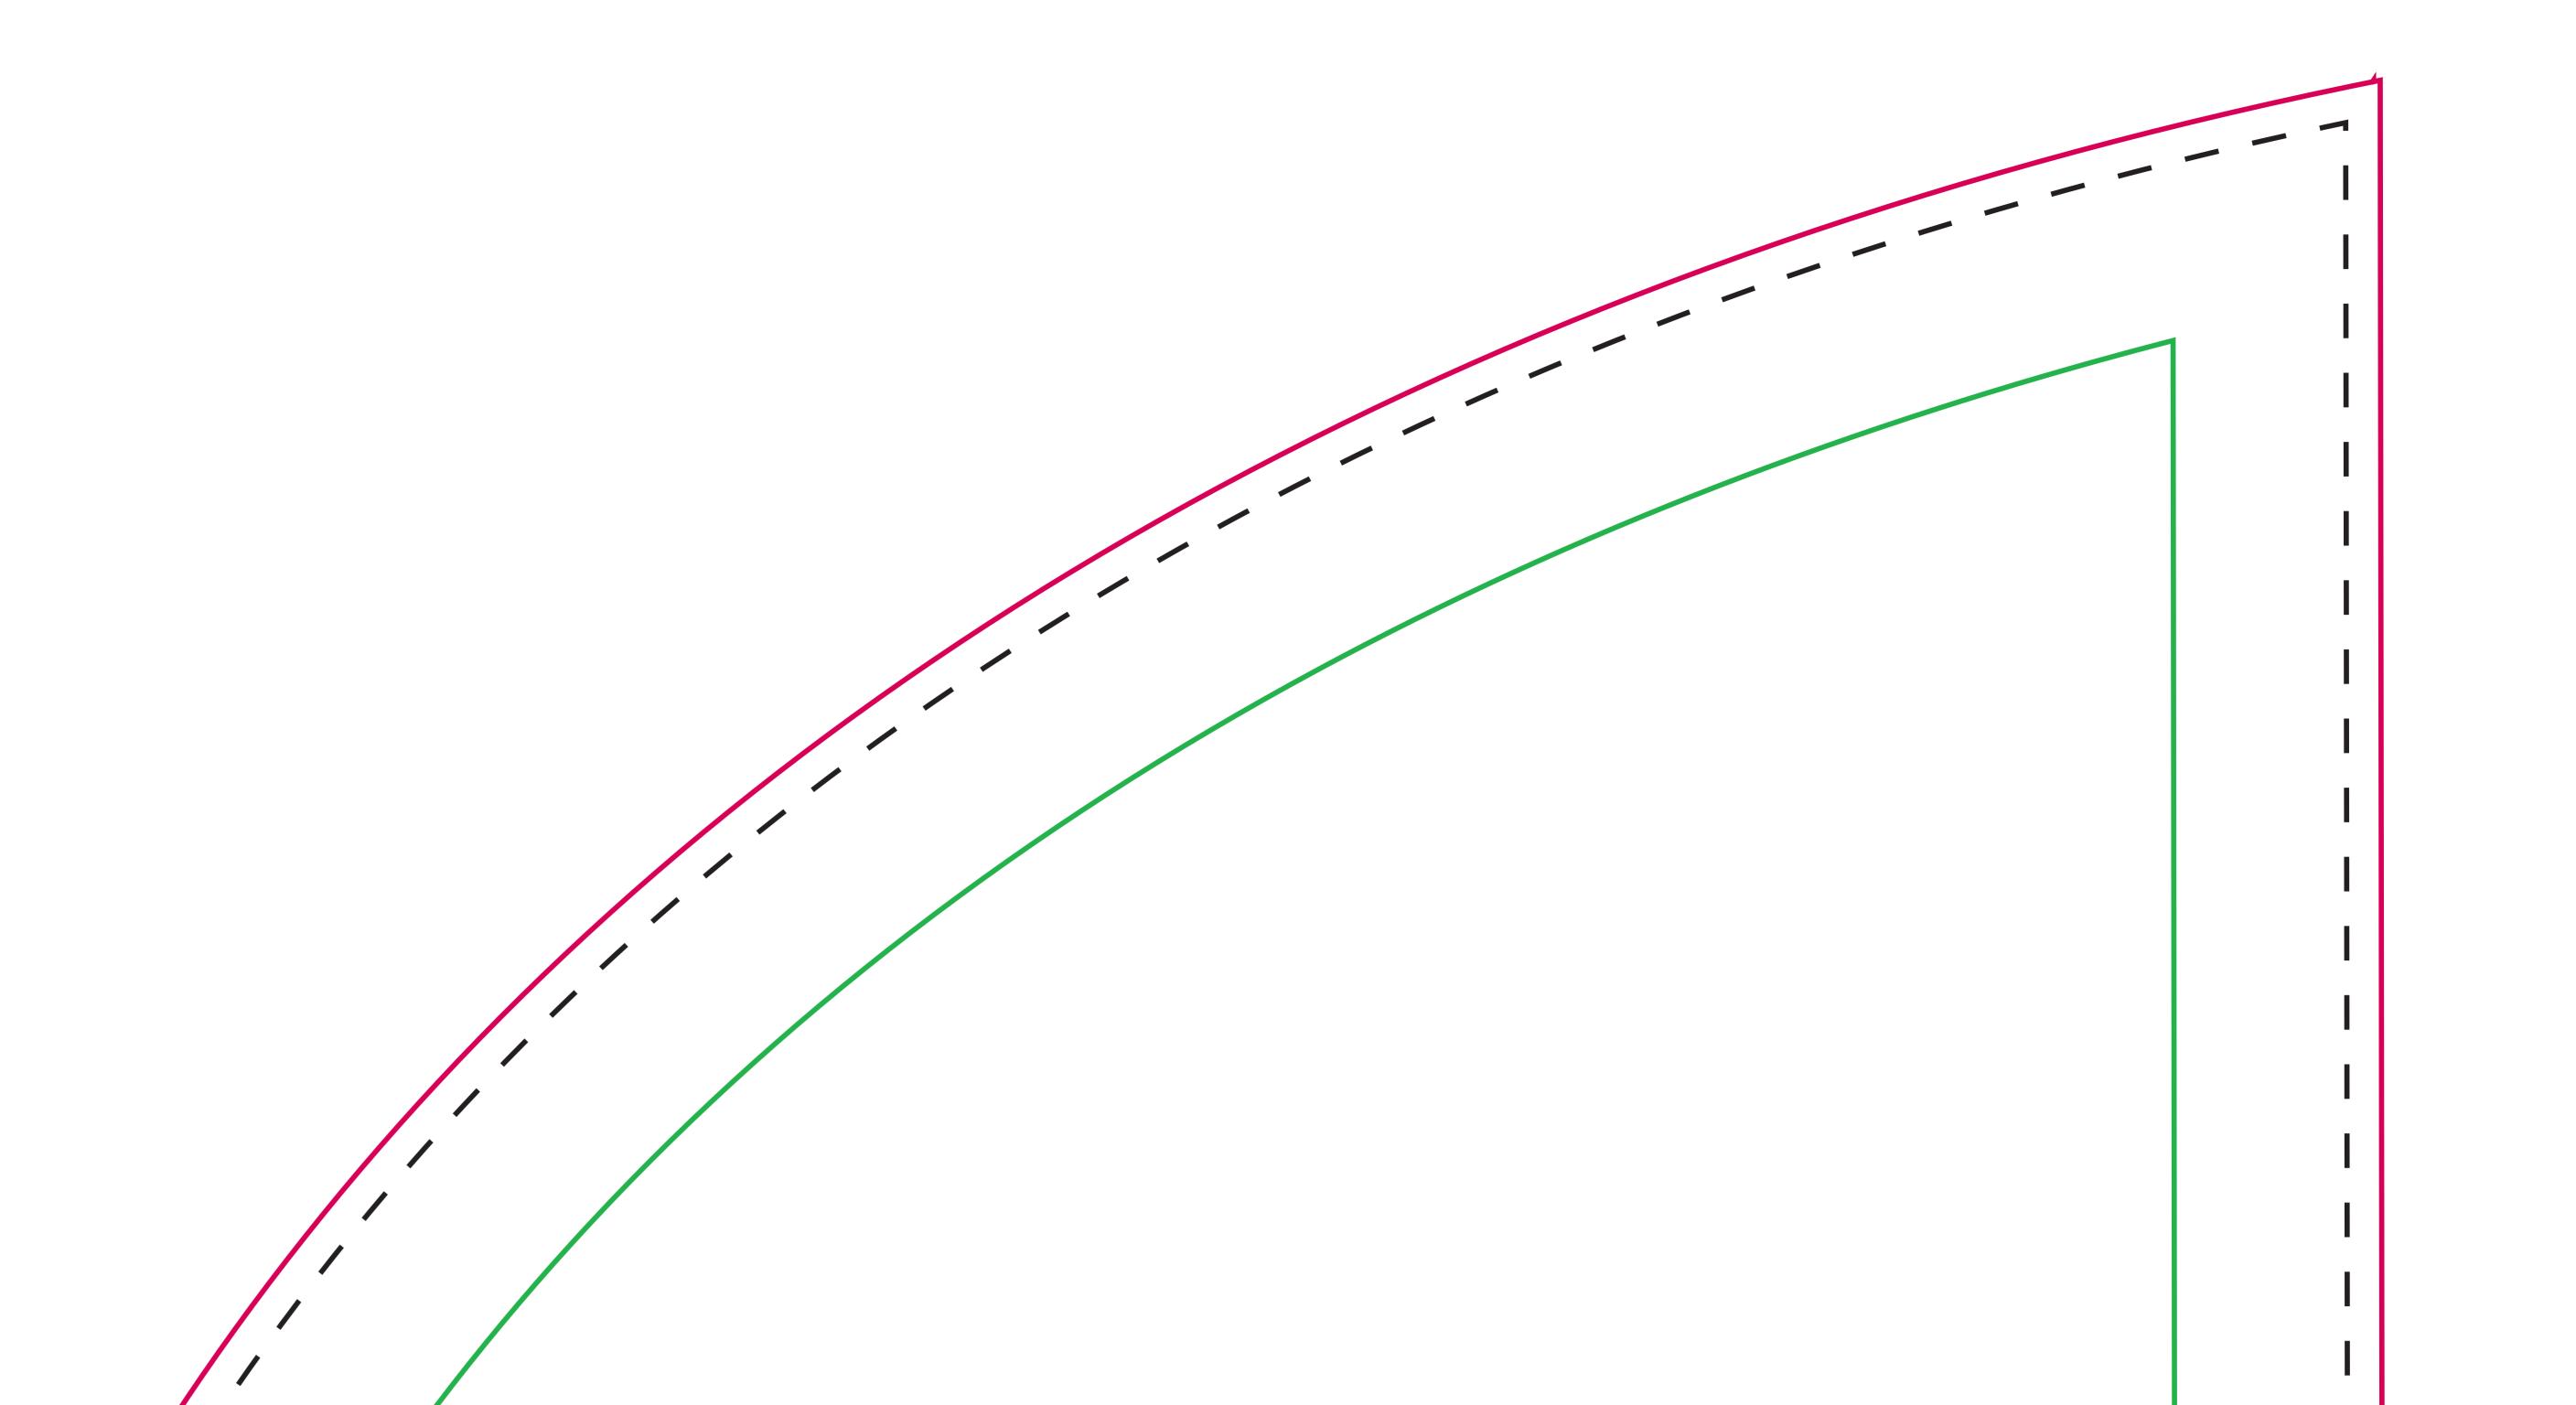

## Crest FLA-SM

**Total area including bleeding:** 750 x 1640 mm

**Finished area:** 730 x 1620 mm

Visible area:

## 730 x 1620 mm

Normally supplied printed front side only. A printed reverse is available as an optional extra.

Please note this template is created for our own fabric characteristics and may need to be adjusted to suit other fabrics.

## Total area including bleeding Visible area Finished area