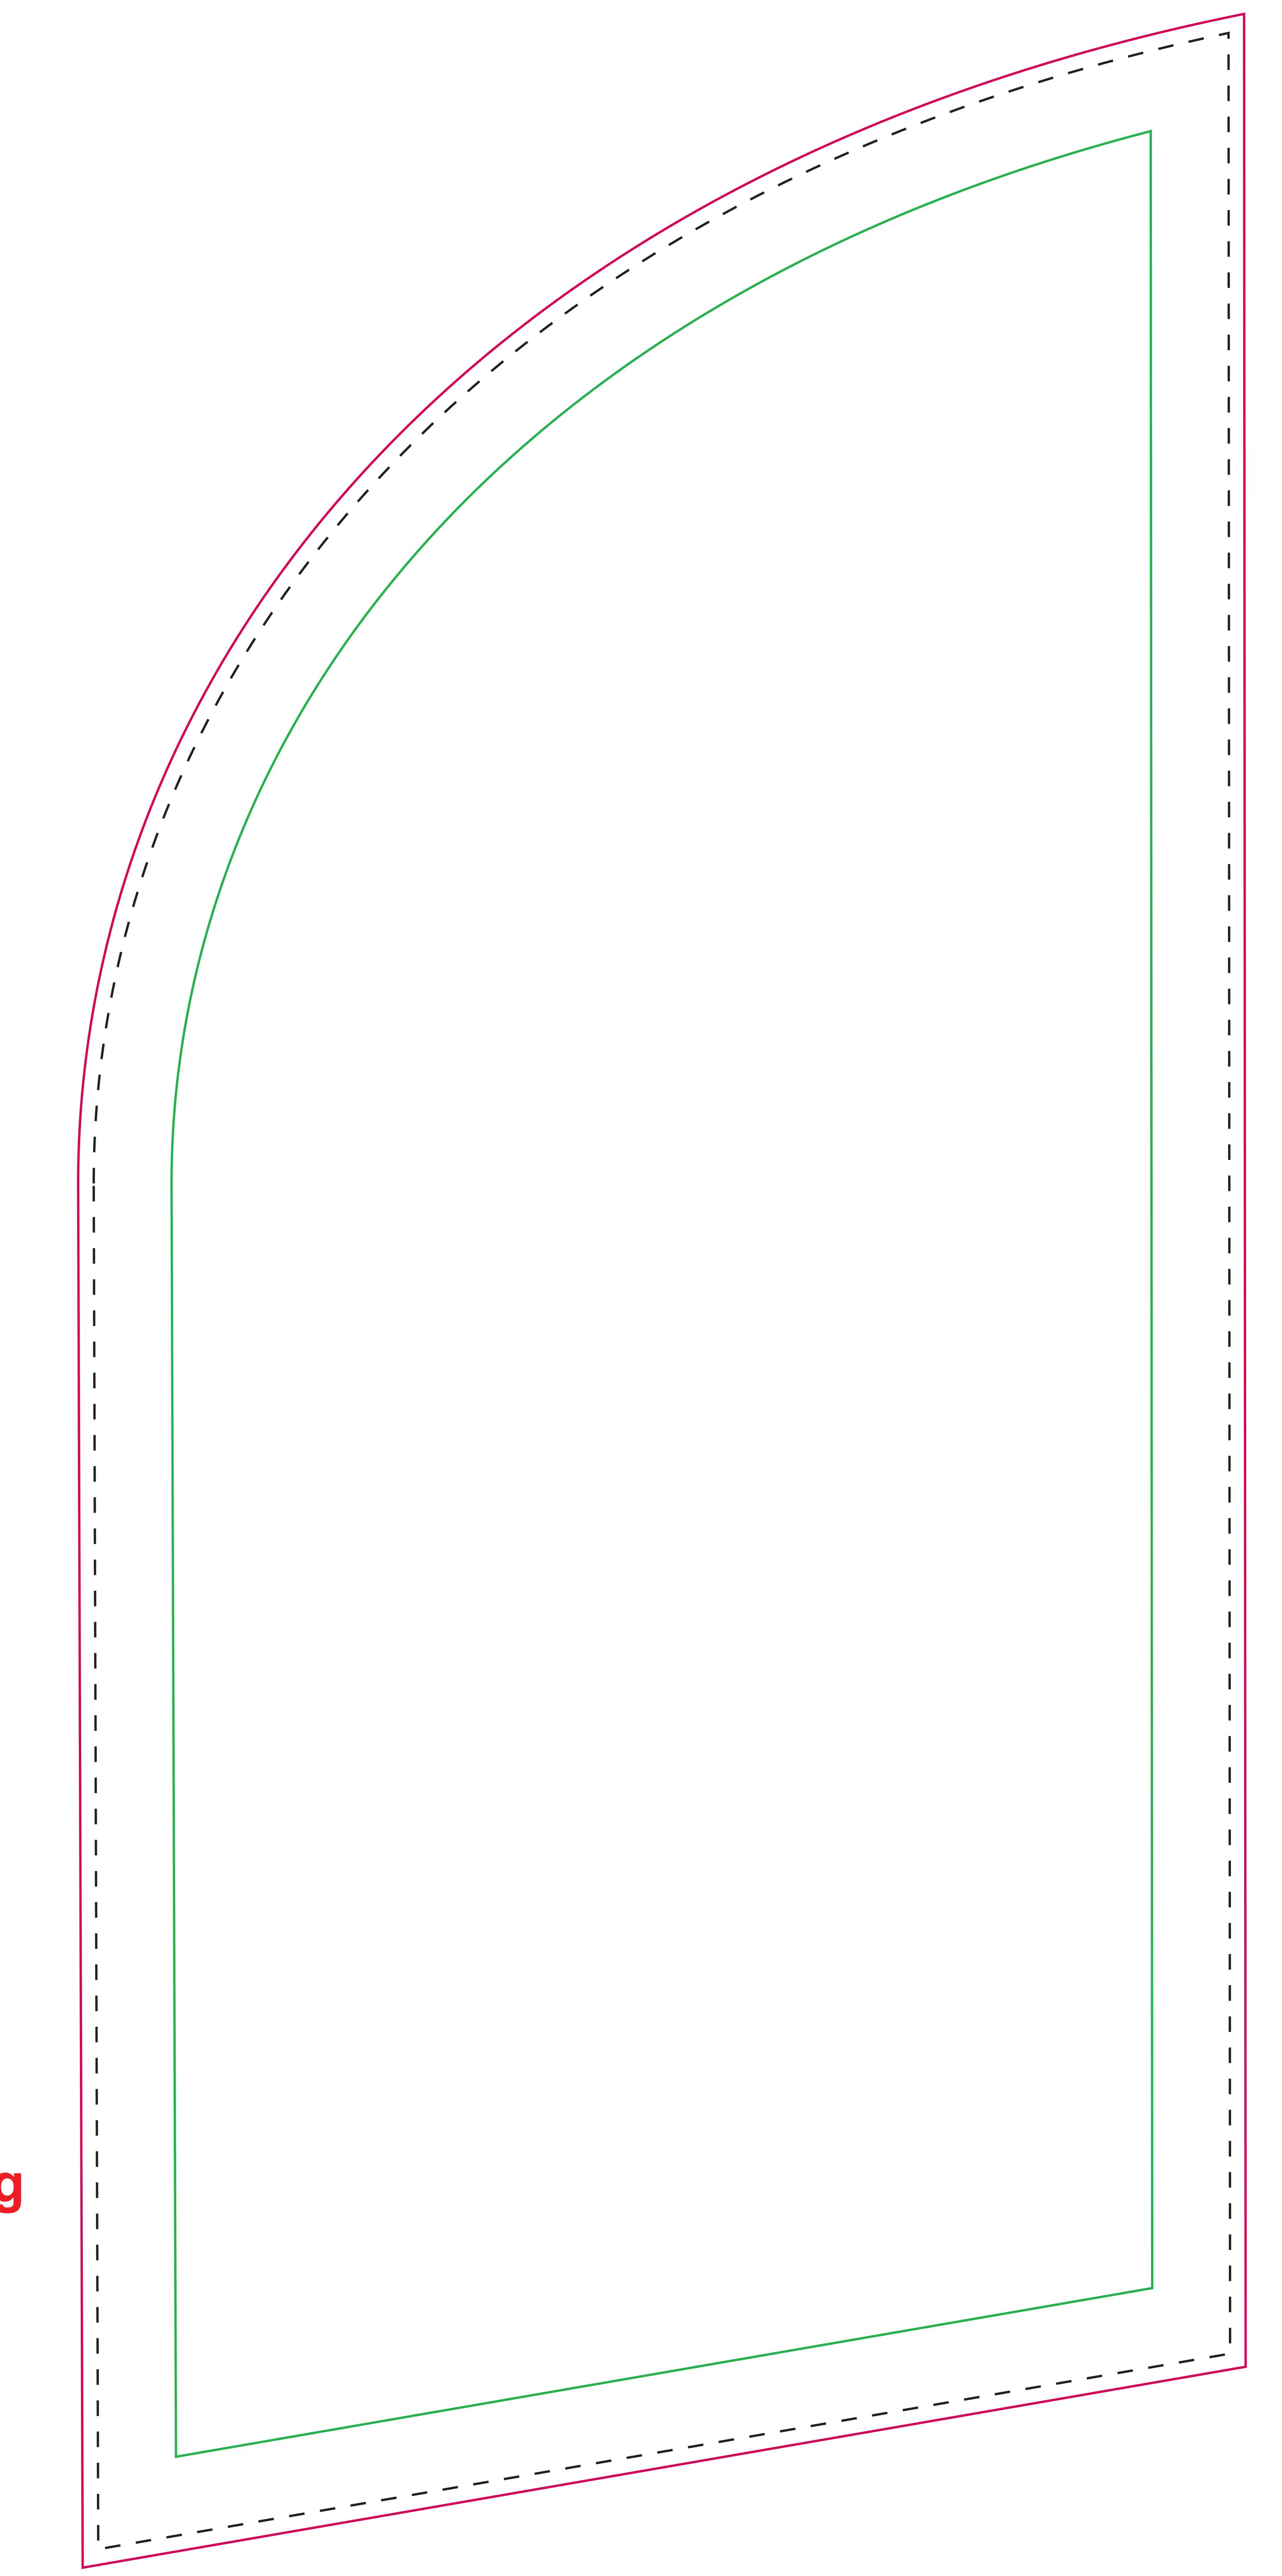

## Total area including bleeding:

750 x 1640 mm

### Finished area:

730 x 1620 mm

### Visible area:

730 x 1620 mm

Normally supplied printed front side only.

A printed reverse is available as an optional extra.

Please note this template is created for our own fabric characteristics and may need to be adjusted to suit other fabrics.