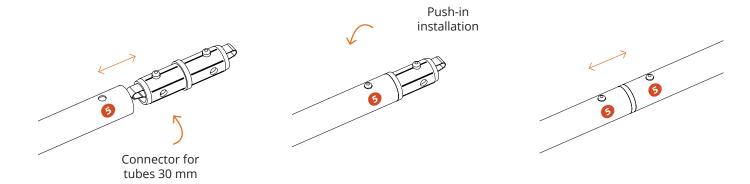

Easy to assemble

Numbered components

Twist & Lock feet



#### **FRONT VIEW**







**Carry bag** 



#### Hardware

| Code       | Description       | Hardware dimensions<br>(h x w x d mm) | Weight | Box dimensions<br>h x w x d mm | Box<br>weight |
|------------|-------------------|---------------------------------------|--------|--------------------------------|---------------|
| FMLT-LS-01 | Formulate L Shape | 1614 x 1994 x 1394                    | 12 kg  | TBC                            | 13 kg         |

# **Components** Tube Ø30 Tube Ø30 Tube Ø30 DROIT 751 MM DROIT 1029 MM DROIT 934 MM Х3 Х3 X8 (5) Tube Ø30 Angle Standard Ø30 TC-30-T DROIT 500 MM Х3 Х3 8 TC-30-X TC-30-90BF TC-30-90T 12<sup>°</sup> TC-30-S MOD-FOOT-P MOD-S-01 ABVSS-03 TOOLKIT-01 X1

### **System Assembling\***



#### **Assembly of graphics**



\* The design shown is an example and may differ slightly from the system ordered.

## Foot Twist & Lock\* assembly



#### Foot FMLT-MOD-30-ADJ-F assembly



<sup>\*</sup> The design shown is an example and may differ slightly from the system ordered.