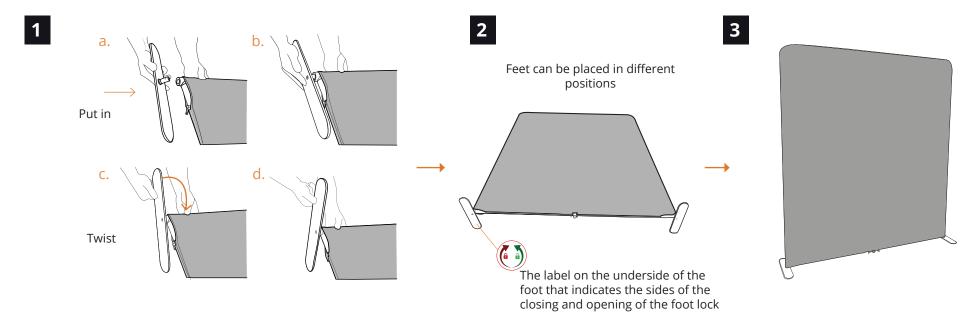

## Foot Twist & Lock\* assembly

#### Foot FMLT-MOD-30-ADJ-F assembly

<sup>\*</sup> The design shown is an example and may differ slightly from the system ordered.