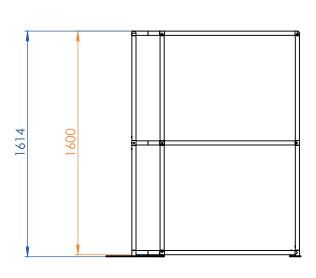

#### Hardware

| Code       | Description       | Hardware dimensions<br>(h x w x d mm) | Weight | Box dimensions<br>h x w x d mm | Box<br>weight |
|------------|-------------------|---------------------------------------|--------|--------------------------------|---------------|
| FMLT-LS-01 | Formulate L Shape | 1614 x 1994 x 1394                    | 12 kg  | TBC                            | 13 kg         |