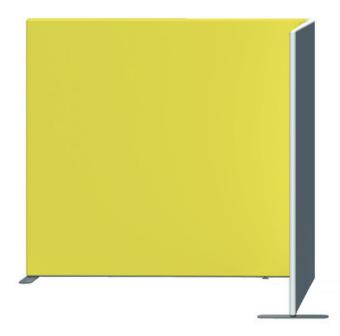

#### **FRONT VIEW**

**Carry bag** 

#### Hardware

| Code       | Description       | Hardware dimensions<br>(h x w x d mm) | Weight | Box dimensions<br>h x w x d mm | Box<br>weight |
|------------|-------------------|---------------------------------------|--------|--------------------------------|---------------|
| FMLT-LS-01 | Formulate L Shape | 1614 x 1994 x 1394                    | 12 kg  | TBC                            | 13 kg         |