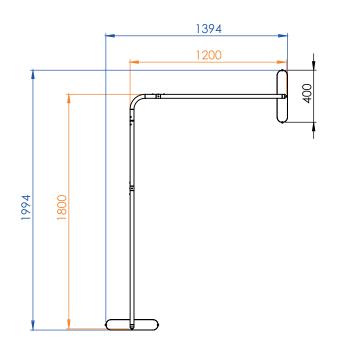

#### **FRONT VIEW**

**Carry bag** 

#### Hardware

| Code       | Description       | Hardware dimensions<br>(h x w x d mm) | Weight | Box dimensions<br>h x w x d mm | Box<br>weight |
|------------|-------------------|---------------------------------------|--------|--------------------------------|---------------|
| FMLT-LS-01 | Formulate L Shape | 1614 x 1994 x 1394                    | 12 kg  | TBC                            | 13 kg         |