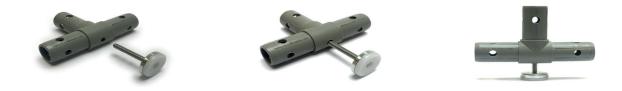

) | Weight | Box dimensions<br>h x w x d mm | Box<br>weight |
|------------|-------------------|---------------------------------------|--------|--------------------------------|---------------|
| FMLT-LS-01 | Formulate L Shape | 1614 x 1994 x 1394                    | 12 kg  | TBC                            | 13 kg         |

# **Components** Tube Ø30 Tube Ø30 Tube Ø30 DROIT 751 MM DROIT 1029 MM DROIT 934 MM Х3 Х3 X8 (5) Tube Ø30 Angle Standard Ø30 TC-30-T DROIT 500 MM Х3 Х3 8 TC-30-X TC-30-90BF TC-30-90T 12<sup>°</sup> TC-30-S MOD-FOOT-P MOD-S-01 ABVSS-03 TOOLKIT-01 X1

### **System Assembling\***



#### **Assembly of graphics**



\* The design shown is an example and may differ slightly from the system ordered.

## Foot Twist & Lock\* assembly



#### Foot FMLT-MOD-30-ADJ-F assembly



<sup>\*</sup> The design shown is an example and may differ slightly from the system ordered.