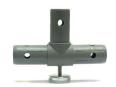

# **Components** Tube Ø30 Tube Ø30 Tube Ø30 DROIT 751 MM DROIT 1029 MM DROIT 934 MM Х3 Х3 X8 (5) Tube Ø30 Angle Standard Ø30 TC-30-T DROIT 500 MM Х3 Х3 8 TC-30-X TC-30-90BF TC-30-90T 12<sup>°</sup> TC-30-S MOD-FOOT-P MOD-S-01 ABVSS-03 TOOLKIT-01 X1